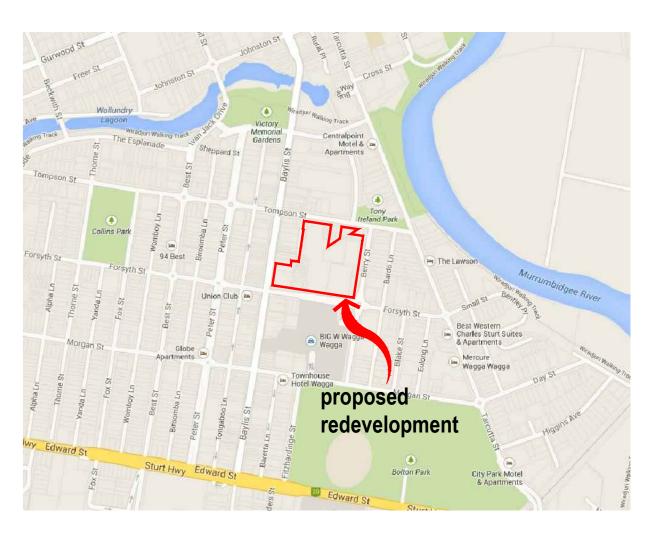

SITE ANALYSIS PLAN **PROPOSED ALTERATIONS + ADDITIONS** STURT MALL SHOPPING CENTRE TOMPSON, BERRY, FORSYTH + BAYLIS STREETS WAGGA WAGGA, NSW FOR LOCAL GOVERNMENT SUPERANNUATION 08046 DA1.01D

verify all dimensions on site prior to commencement of work figured dimensions to be taken in preference to scaling

| anenunents |                  |    |          |  |
|------------|------------------|----|----------|--|
| issue      | details          | by | date     |  |
| А          | ISSUE FOR PRE-DA | LS | 22.07.13 |  |
| В          | PLAN REVISED     | LS | 29.07.13 |  |
| С          | PLAN REVISED     | LS | 05.08.13 |  |
| D          | PLAN REVISED     | DS | 09.08.13 |  |



location plan



locality plan nts

## notes:

this drawing has been prepared utilising survey information provided by esler & associates - job reference .: 70558 dated 12 06 13 with ahd datum.

please read in conjunction with survey drawing for information defining boundary extents, location of services, characteristics of existing development etc.

refer to hydraulic engineers drawings for proposed stormwater concept.

| bus ro | outes:         |  |  |
|--------|----------------|--|--|
| 960    | lake albert    |  |  |
| 962    | bourkelands    |  |  |
| 964    | glenfield park |  |  |
| 961    | glenfield park |  |  |
| 963    | estella        |  |  |
| 965    | forest hill    |  |  |
|        |                |  |  |



34 WALTER STREET, LEICHHARDT NSW 2040 AUSTRALIA TEL: (02) 9569 8