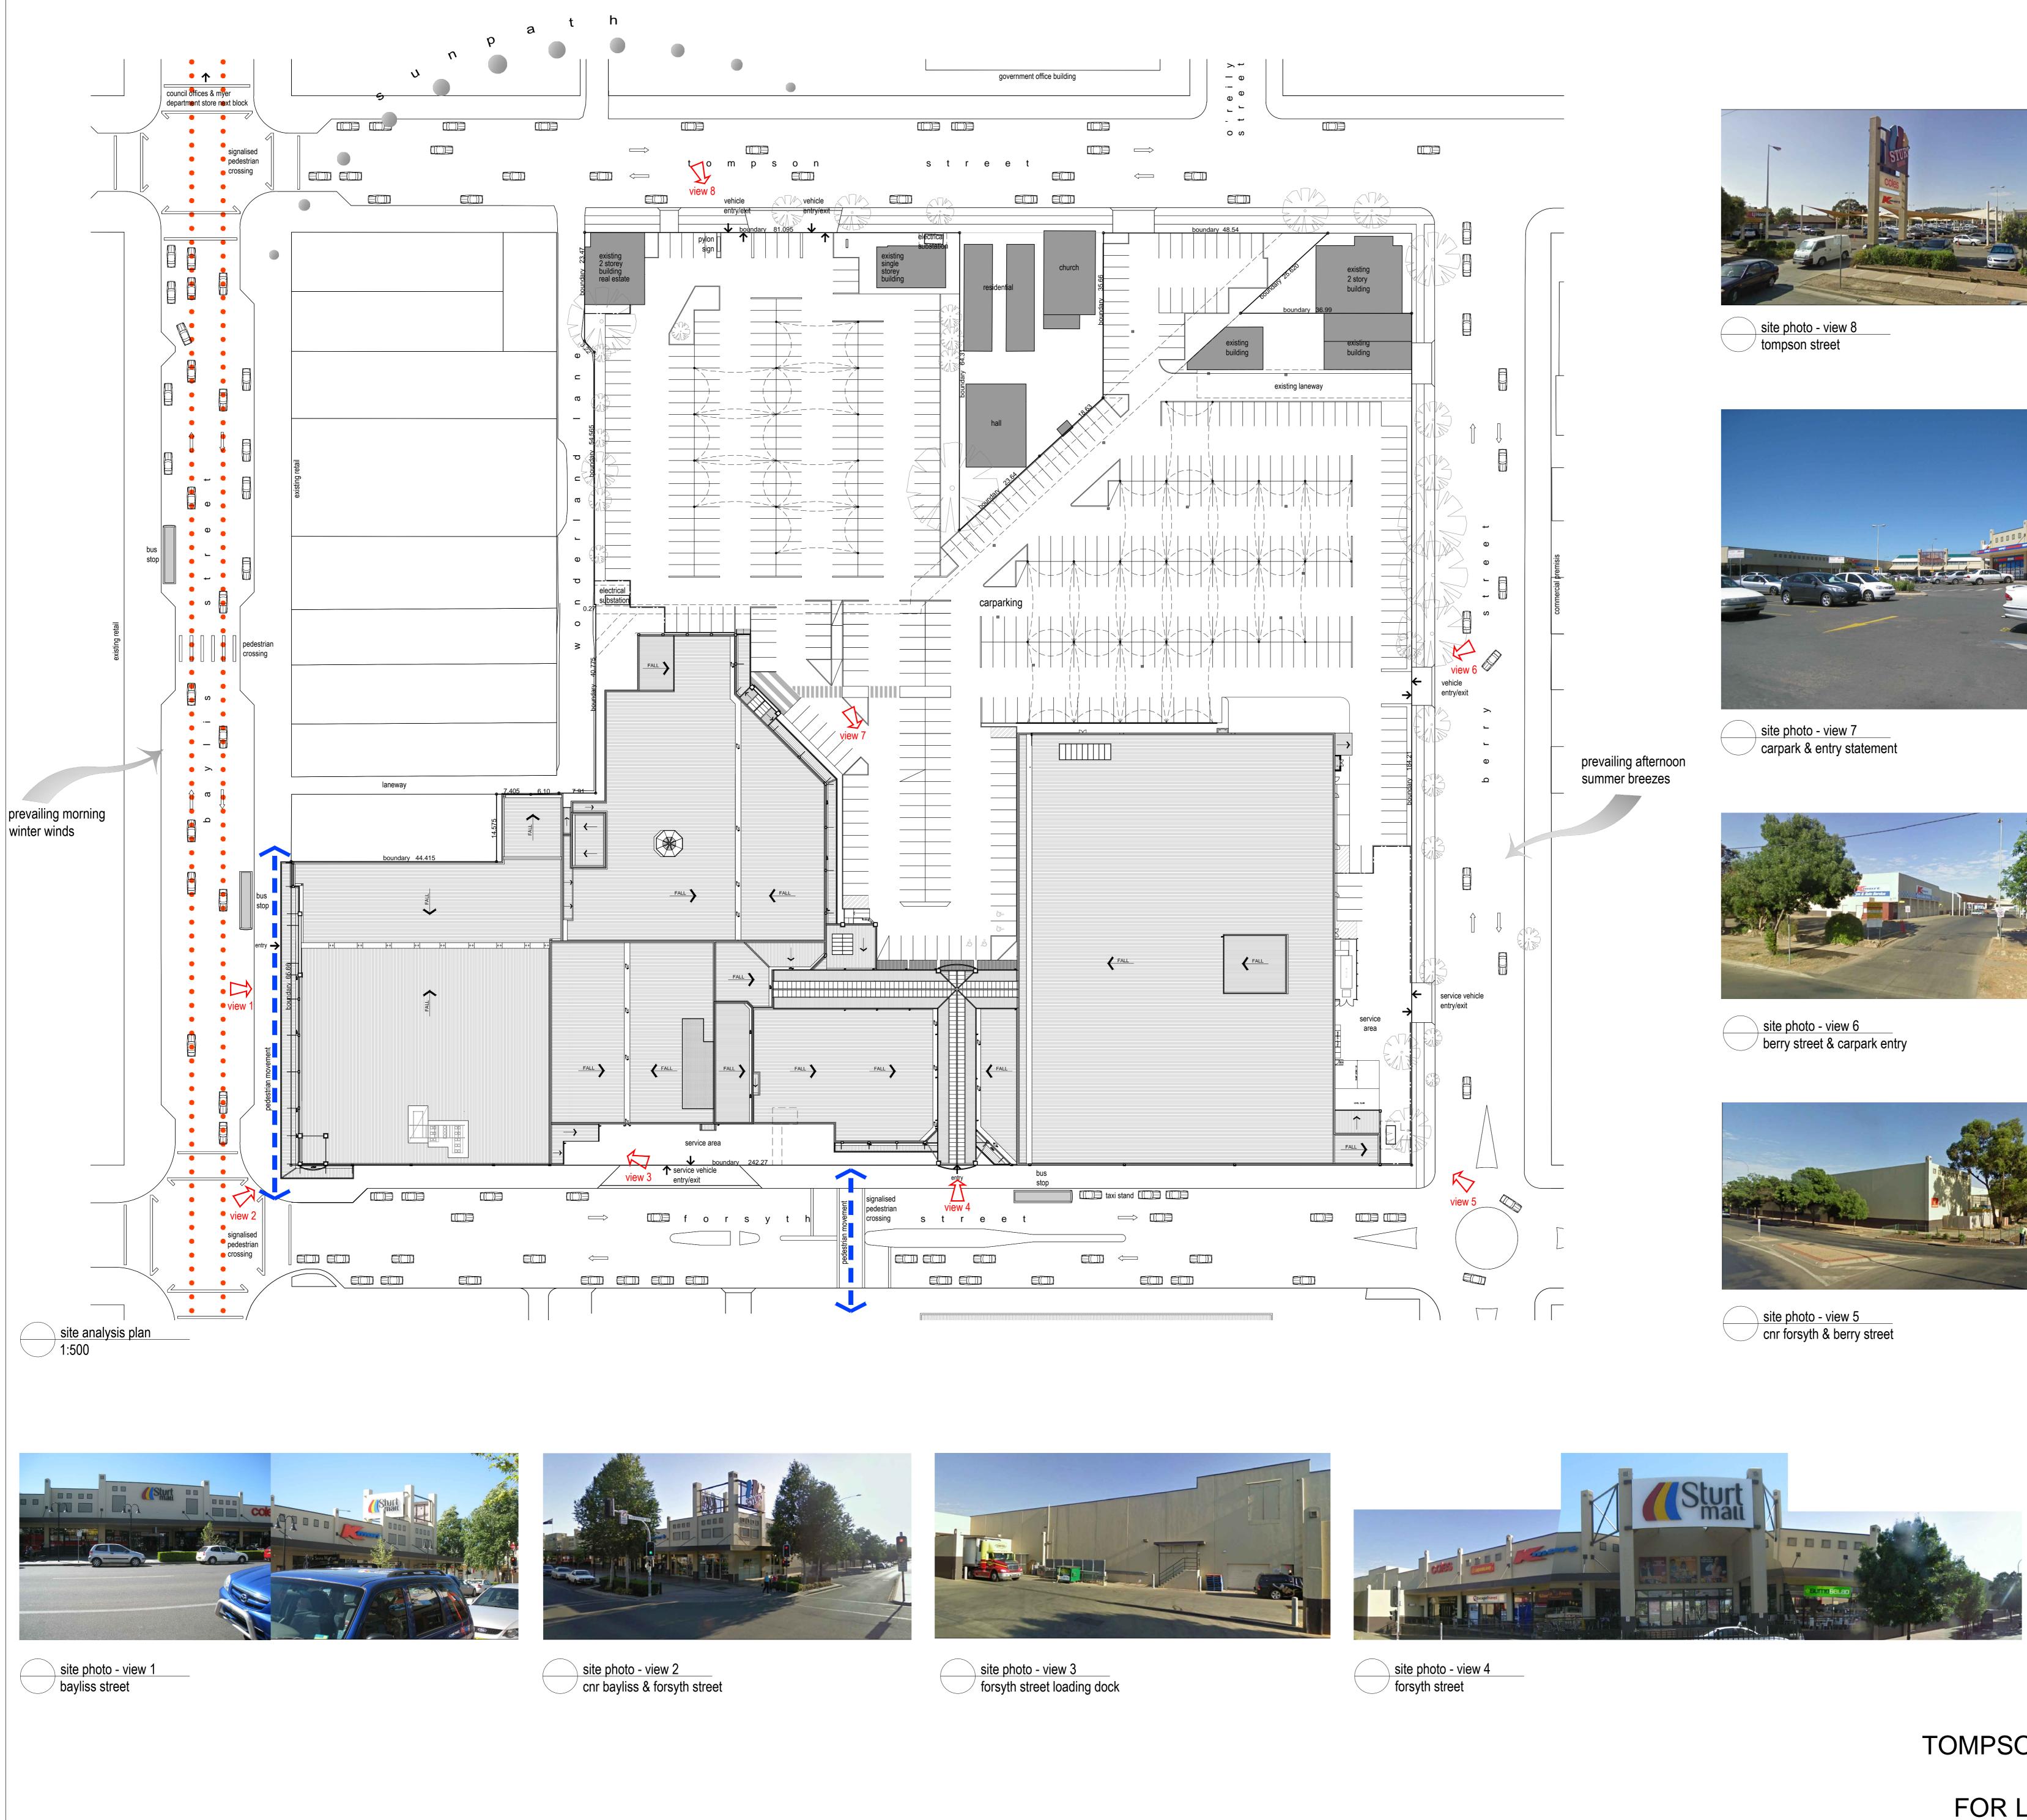

SITE ANALYSIS PLAN **PROPOSED ALTERATIONS + ADDITIONS** STURT MALL SHOPPING CENTRE TOMPSON, BERRY, FORSYTH + BAYLIS STREETS WAGGA WAGGA, NSW FOR LOCAL GOVERNMENT SUPERANNUATION 08046 DA1.01D

verify all dimensions on site prior to commencement of work figured dimensions to be taken in preference to scaling