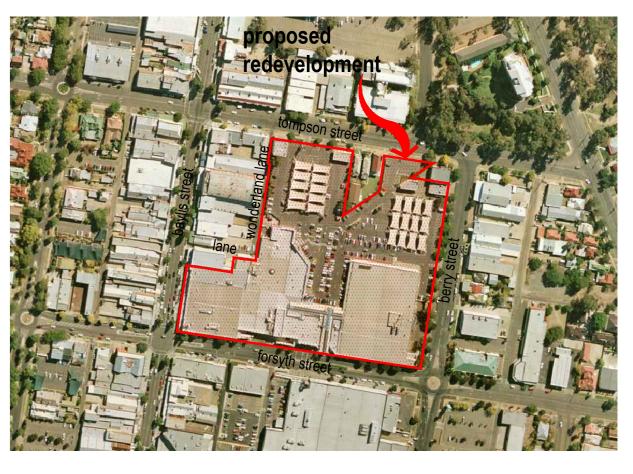

SITE ANALYSIS PLAN **PROPOSED ALTERATIONS + ADDITIONS** STURT MALL SHOPPING CENTRE TOMPSON, BERRY, FORSYTH + BAYLIS STREETS WAGGA WAGGA, NSW FOR LOCAL GOVERNMENT SUPERANNUATION 08046 DA1.01D

verify all dimensions on site prior to commencement of work figured dimensions to be taken in preference to scaling

## notes:

this drawing has been prepared utilising survey information provided by esler & associates - job reference .: 70558 dated 12 06 13 with ahd datum.

please read in conjunction with survey drawing for information defining boundary extents, location of services, characteristics of existing development etc.